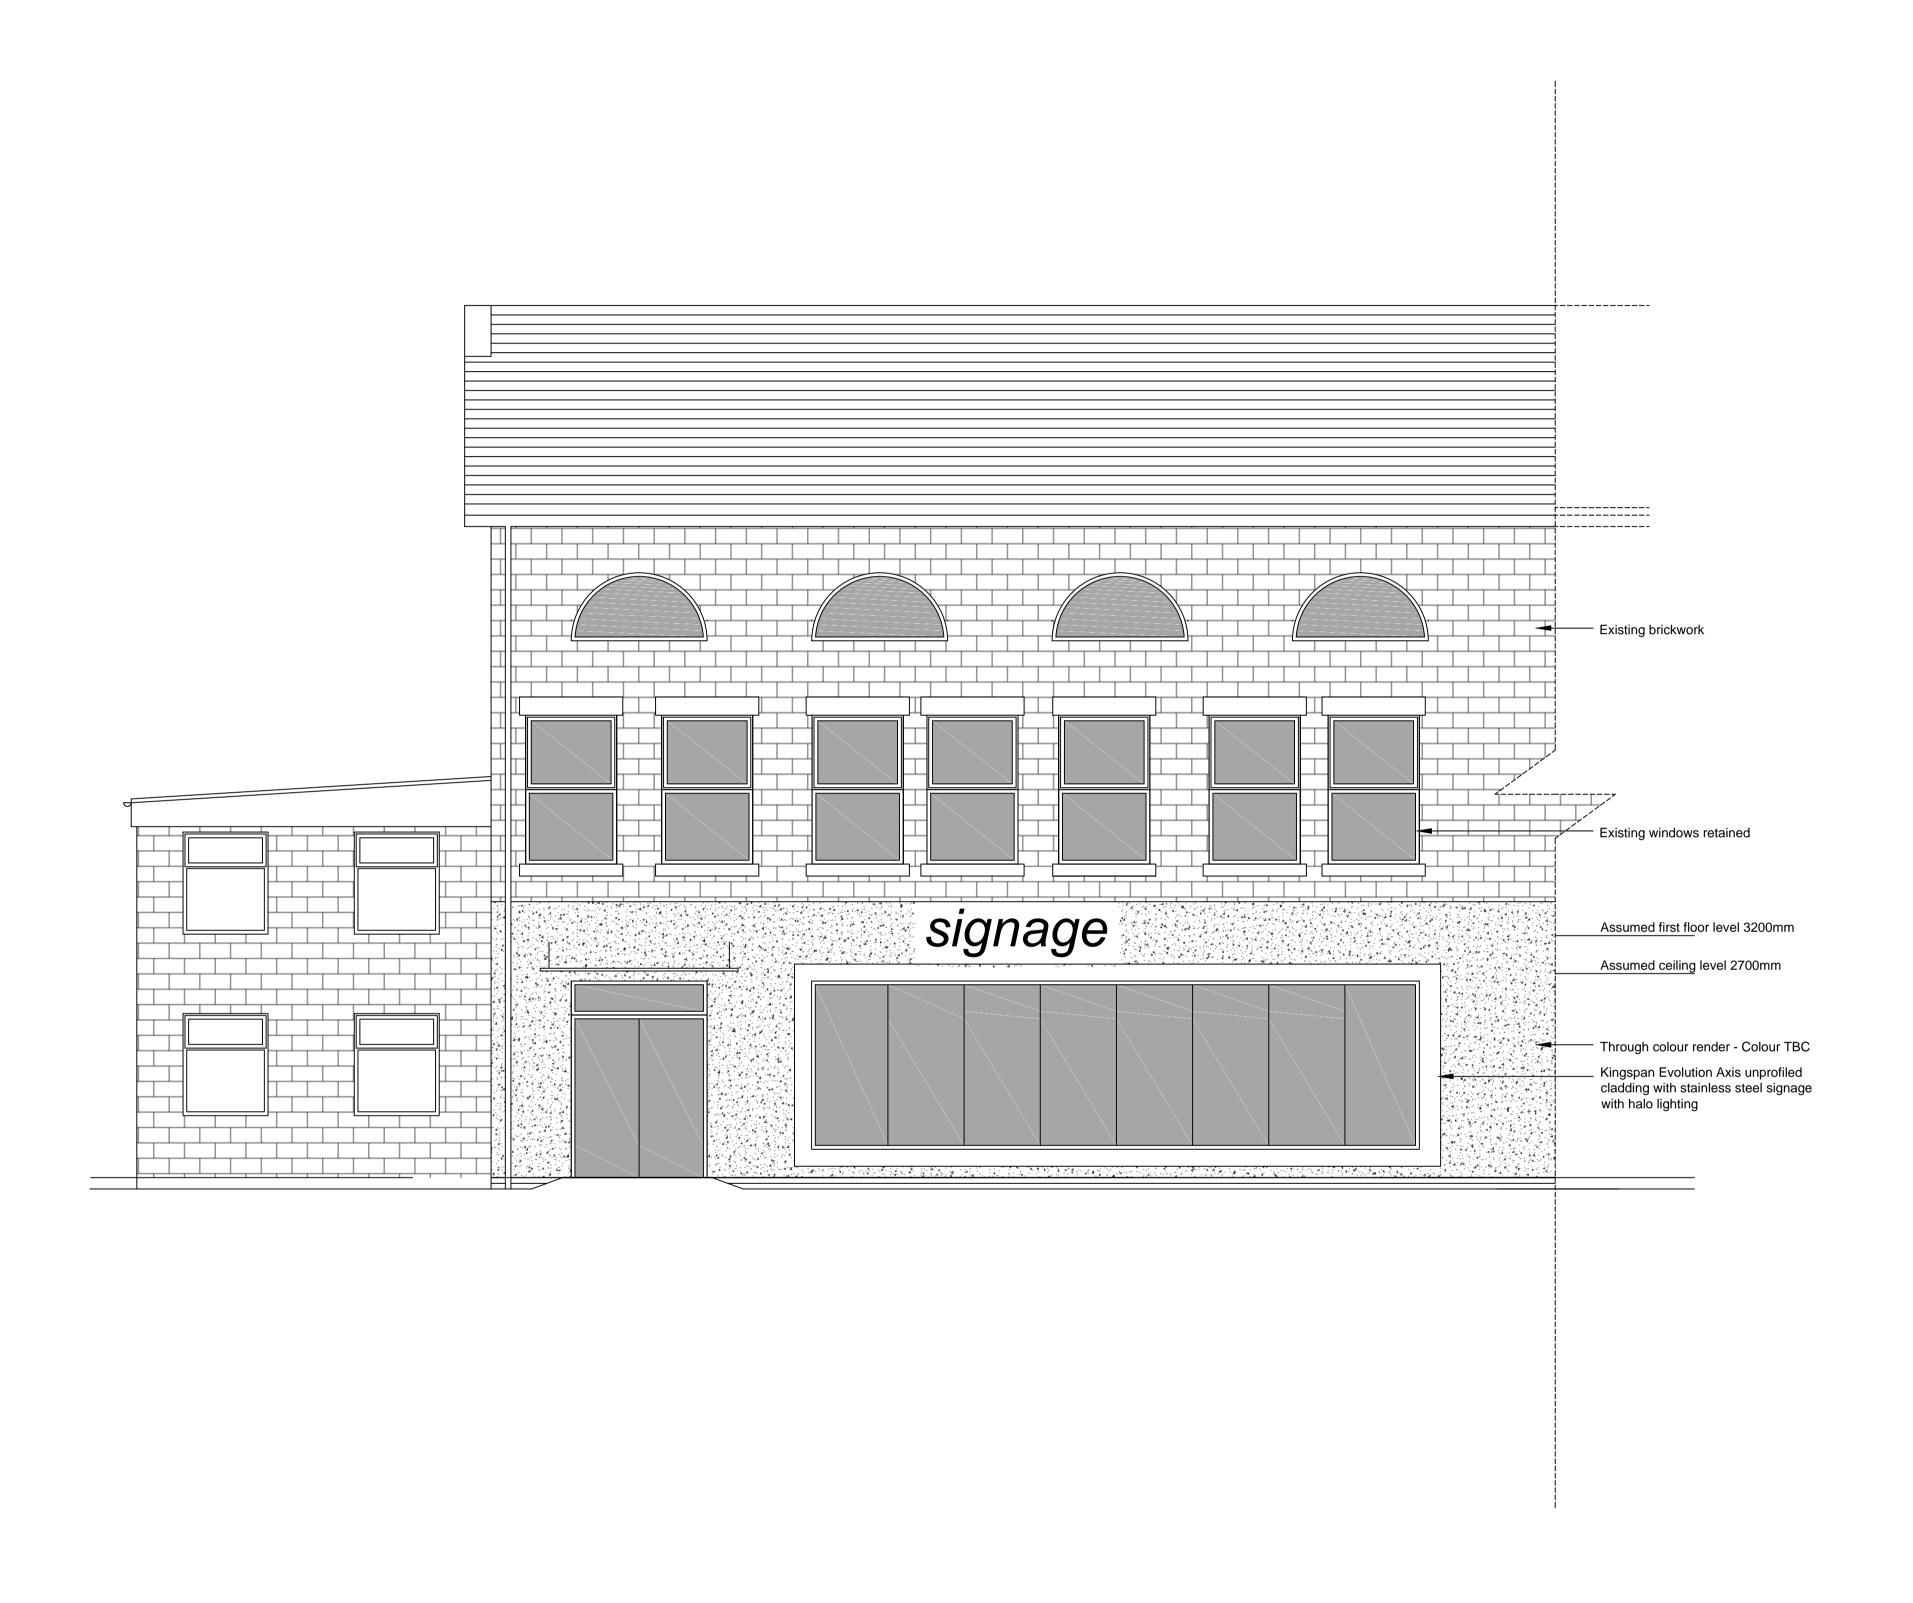

| Revision notes:              | Drawn by: | Project:                                                         | Date:       | Chase Architectural Services Limited |
|------------------------------|-----------|------------------------------------------------------------------|-------------|--------------------------------------|
| Rev: Date: Notes:            | SPC       | Proposed Alterations and Change of Use to Restaurant December 17 |             |                                      |
| A 23.02.18 Elevation Amended |           | Tontine Street, Blackburn                                        | Scale @ A1: | 19 St Ives Road                      |
|                              | Client:   | Drawing Title:                                                   | 1:50        | Skircoat Green Halifax               |
|                              | A. Rafiq  | Proposed Elevations                                              | Revision:   | HX3 0LT                              |
|                              |           |                                                                  | А           | 07507 160 849                        |